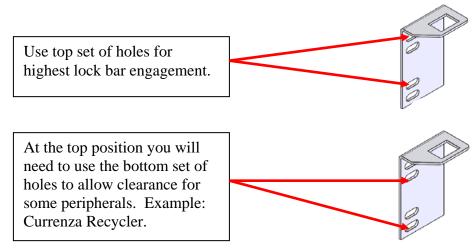

- 1. Remove existing 2 door latches.
- 2. Use the bolts from step 1 to install the new High Security Door Latches (CR0010839).a. Note Do not tighten at this time.
- 3. Carefully close door and test for alignment and proper operation.
- 4. Once alignment and operation are confirmed, open door and tighten hex bolts to secure latches.